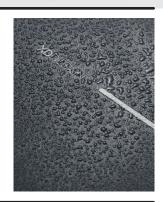

### WATER REPELLENT

The Bobby Sling has a water repellent coating. Don't' worry about a light rain or accidents, the water can't easily penetrate on the material keeping your belongings safe.