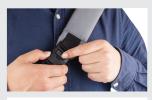

SAFE BUCKLE

QUICK ACCESS POCKETS

RFID PROTECTED

#### **ANTI-THEFT**

- · No front Access
- · Lockable main Zipper
- RFID protected pocket
- · 3 points safe buckle