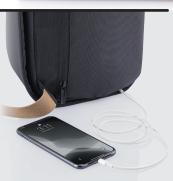

#### INTEGRATED USB CHARGING PORT

There is an integrated USB port in the bag. Simple connect a powerbank inside and charge your phone everywhere.

\*Powerbank not included.