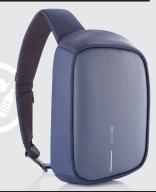

#### **ANTI-THEFT**

- · No front Access
- · Lockable main Zipper
- RFID protected pocket
- · 3 points safe buckle

#### **CUT-RESISTANT MATERIAL**

- The bag is designed with:
- RPET PU 1200 D
- Cut-proof PP board (prevents from cutting through your bag)
- PE foam
- RPET 150 D