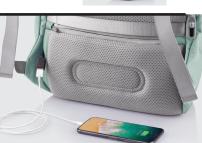

#### INTEGRATED USB CHARGING PORT.

There is an integrated USB port in the bag. Simple connect a powerbank inside and charge your phone everywhere. \*Powerbank not included.