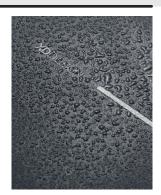

#### WATER REPELLENT.

The Bobby Soft has a water repellent coating. Don't' worry about a light rain or accidents, the water can't easily penetrate on the material keeping your belongings safe.