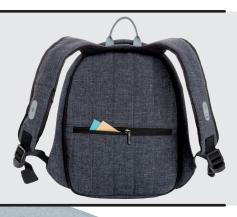

RM WITH FREE SOS APP



CUT-RESISTANT MATERIAL



ADJUSTABLE OPEN ANGLES



OPTIMAL WEIGHT BALANCE



LOUD ALARM (120DB)



HIDDEN POCKETS



YKK ZIPPER



WATER REPELLENT



**ANTI-THEFT** 



QUICK ACCESS POCKETS



LIGHTWEIGHT MATERIAL



REFLECTIVE STRIPES



TABLET COMPARTMENT

**XD**DESIGN

# TOP 3 FACTS

EMPOWER YOURSELF! FEEL MORE SECURE WITH ELLE PROTECTIVE.



## SILENT ALARM WITH FREE SOS APP

In an emergency situation, press the SOS button twice and send a SOS SMS (which includes your location) and an automated SOS CALL to all your emergency contacts.

### **LOUD ALARM (120DB)**

Scare off the harasser right away. The Elle protective contains a built-in speaker which can produce a loud alarm (120dB).



#### ANTI-THEFT.

- No front access
- · Hidden zippers
- Hidden pockets







#### WATER REPELLENT.

DORSIE

Keep your belongings dry. The Elle protective is made out of water repellent material.