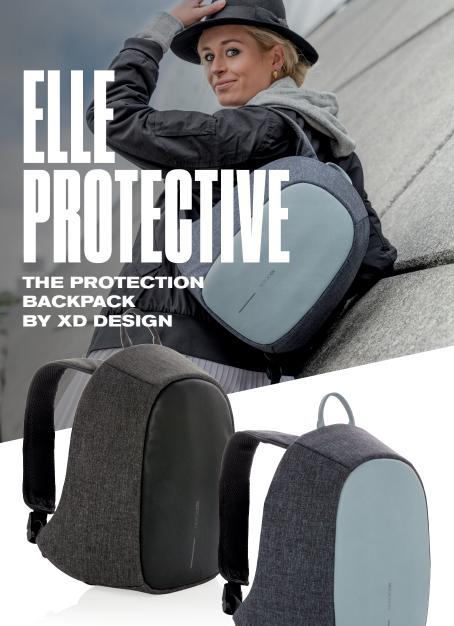

SILENT ALARM WITH FREE SOS APP



CUT-RESISTANT MATERIAL



ADJUSTABLE OPEN ANGLES



OPTIMAL WEIGHT BALANCE



LOUD ALARM (120DB)



HIDDEN POCKETS



YKK ZIPPER



WATER REPELLENT



**ANTI-THEFT** 



QUICK ACCESS POCKETS



LIGHTWEIGHT MATERIAL



REFLECTIVE STRIPES



TABLET COMPARTMENT

**XD**DESIGN

# TOP 3 FACTS

EMPOWER YOURSELF! FEEL MORE SECURE WITH ELLE PROTECTIVE.



## SILENT ALARM WITH FREE SOS APP

In an emergency situation, press the SOS button twice and send a SOS SMS (which includes your location) and an automated SOS CALL to all your emergency contacts.

### **LOUD ALARM (120DB)**

Scare off the harasser right away. The Elle protective contains a built-in speaker which can produce a loud alarm (120dB).



#### ANTI-THEFT.

- No front access
- · Hidden zippers
- Hidd