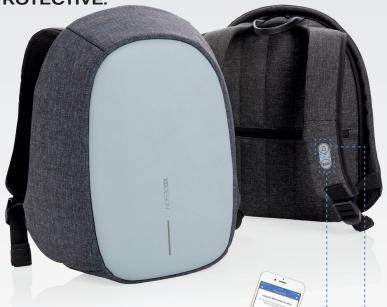

## SILENT ALARM WITH FREE SOS APP

In an emergency situation, press the SOS button twice and send a SOS SMS (which includes your location) and an automated SOS CALL to all your emergency contacts.

SILENT ALARM WITH FREE SOS APP

CUT-RESISTANT MATERIAL

ADJUSTABLE OPEN ANGLES

OPTIMAL WEIGHT BALANCE

LOUD ALARM (120DB)

HIDDEN POCKETS

YKK ZIPPER

WATER REPELLENT