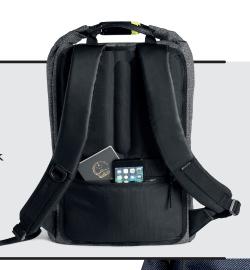

#### RFID PROTECTED.

Special designed shoulder pocket with RFID anti-skimming protection.