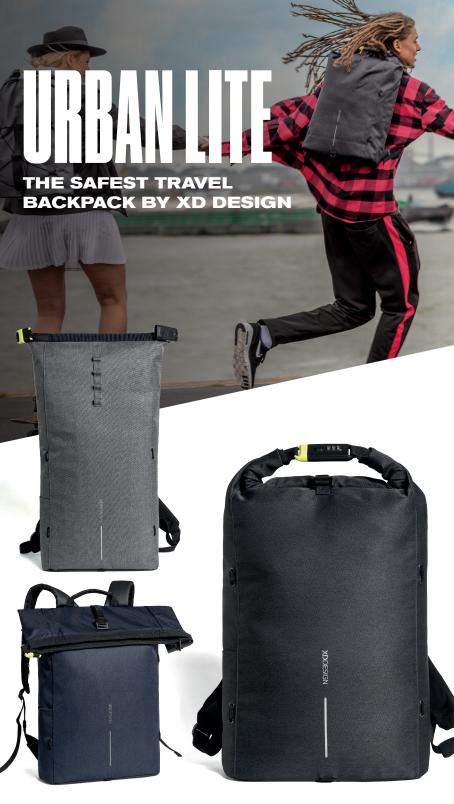

### **ANTI-THEFT.**

- No front access
- Hidden zippers
- Hidden pockets
- Steel bar with lock

# STEEL REINFORCED LOCK.

The steel reinforced lock will keep your bag safe while carrying it, but can also be used to lock the bag to a fixed object.

#### RFID PROTECTED.

Special designed shoulder pocket with RFID anti-skimming protection.

## ADDITIONAL CAPACITY NET.

Add extra capacity with this additional net of 30x30cm. For example, it can hold your helmet or basketball.

## LARGE CAPACITY.

- Flexible usage
- Holds up to
  22 Liters & 27 liters