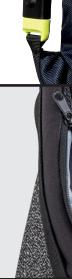

### **ANTI-THEFT.**

- No front access
- Hidden zippers
- Hidden pockets
- Steel bar with lock

# STEEL REINFORCED LOCK.

The steel reinforced lock will keep your bag safe while carrying it, but can also be used to lock the bag to a fixed object.