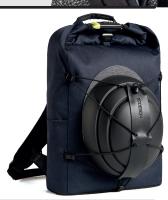

## ADDITIONAL CAPACITY NET.

Add extra capacity with this additional net of 30x30cm. For example, it can hold your helmet or basketball.