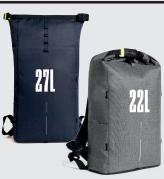

LUGGAGE STRAP





RFID PROTECTED



STEEL REINFORCED LOCK









WATER REPELLENT





# TOP 5 FACTS



### **ANTI-THEFT.**

- No front access
- Hidden zippers
- Hidden pockets
- Steel bar with lock





# STEEL REINFORCED LOCK.

The steel reinforced lock will keep your bag safe while carrying it, but can also be used to lock the bag to a fixed object.



#### RFID PROTECTED.

Special designed shoulder pocket with RFID anti-skimming protection.





## ADDITIONAL CAPACITY NET.

Add extra capacity with this additional net of 30x30cm. For example, it can hold your helmet or basketball.





## LARGE CAPACITY.

- Flexible usage
- Holds up to
  22 Liters & 27 liters