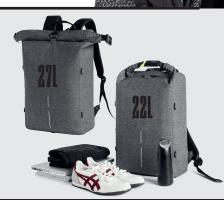

REFLECTIVE STRIPES



RFID PROTECTED



STEEL REINFORCED LOCK



**LUGGAGE STRAP** 



ADDITIONAL CAPACITY NET



LARGE CAPACITY



WATER REPELLENT





# TOP 5 FACTS



### **ANTI-THEFT.**

- No front access
- Hidden zippers
- Hidden pockets
- Steel bar with lock





#### CUTPROOF.

The bag is made from anti-cut material combining below materials:

- UHMWPE (the strenght of UHMWPE is 15x stronger than steel)
- E-Fiberglass
- · Industrial high strenght polyester



## STEEL REINFORCED LOCK.

The steel reinforced lock will keep your bag safe while carrying it, but can also be used to lock the bag to a fixed object.



### RFID PROTECTED.

Special designed shoulder pocket with RFID anti-skimming protection.





### LARGE CAPACITY.

- Flexible usage
- Holds up to
  22 Liters & 27 Liters