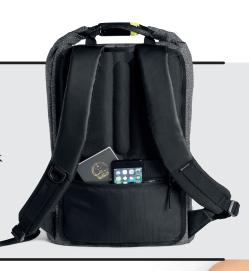

**ANTI-THEFT** 

REFLECTIVE STRIPES

RFID PROTECTED

STEEL REINFORCED LOCK

**LUGGAGE STRAP** 

ADDITIONAL CAPACITY NET

LARGE CAPACITY

WATER REPELLENT

### **ANTI-THEFT.**

- No front access
- Hidden zippers
- Hidden pockets
- Steel bar with lock

### RFID PROTECTED.

Special designed shoulder pocket with RFID anti-skimming protection.