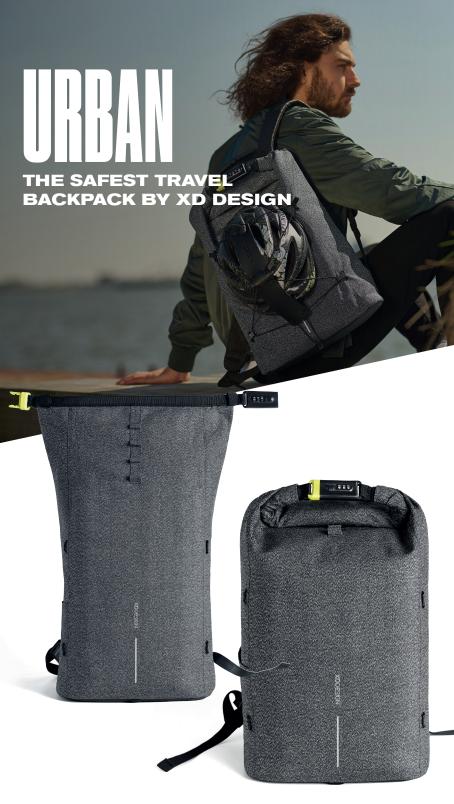

**ANTI-THEFT** 

REFLECTIVE STRIPES

RFID PROTECTED

STEEL REINFORCED LOCK

**LUGGAGE STRAP** 

ADDITIONAL CAPACITY NET

LARGE CAPACITY

WATER REPELLENT

# TOP 5 FACTS