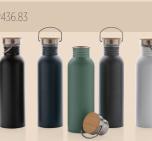

of grass.

One that is growing very rapidly, which rightfully gives it its sustainable image. The strong stems are hollow and perfectly suitable for a wide variety of applications. Bamboo is known to be used for furniture, textiles, flooring, ceilings.. And presented here are some gifts in which this trendy sustainable material is tastefully used.

## **BAMBOO BENEFITS:**





**Eco-friendly** material

Lightweight material





Stainless steel lunchbox with bamboo lid and spork



Double wall borosilicate glass with bamboo lid 250ml 2pc set



**XD**XCLUSIVE<sup>\*</sup>



Ovate bamboo 5W speaker with 15W wireless charger



Bamboo hub with Type-C



Bamboo pen in box



**XD**XCLUSIVE<sup>\*</sup>

PP lunchbox with bamboo lid & spork

Rena UV-C steriliser box with 5W wireless charger



Bamboo and fabric 3W wireless

speaker

Modern stainless steel bottle with bamboo lid

## FOR OUR COMPLETE BAMBOO COLLECTION, PLEASE CONTACT US