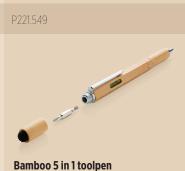

Ovate bamboo 5W speaker with 15W wireless charger

Bamboo hub with Type-C

Bamboo pen in box

**XD**XCLUSIVE<sup>\*</sup>

PP lunchbox with bamboo lid & spork

Rena UV-C steriliser box with 5W wireless charger

Bamboo and fabric 3W wireless