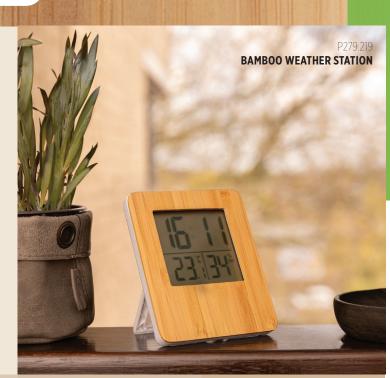

## The versatile powergrass.

Although the appearance of bamboo is more wood-like, it actually is a type of grass.

One that is growing very rapidly, which rightfully gives it its sustainable image. The strong stems are hollow and perfectly suitable for a wide variety of applications. Bamboo is known to be used for furniture, textiles, flooring, ceilings.. And presented here are some gifts in which this trendy sustainable material is tastefully used.

## **BAMBOO BENEFITS:**





**Eco-friendly** material

Lightweight material





Stainless steel lunchbox with bamboo lid and spork



Double wall borosilicate glass with bamboo lid 250ml 2pc set



**XD**XCLUSIVE<sup>\*</sup>



Ovate bamboo 5W speaker with 15W wireless charger



Bamboo hub with Type-C



Bamboo pen in box



**XD**XCLUSIVE<sup>\*</sup>

PP lunchbox with bamboo lid & spork

Rena UV-C steriliser box with 5W wireless charger



Bamboo and fabric 3W wireless

speaker

Modern stainless steel bottle with bamboo lid

## FOR OUR COMPLETE BAMBOO COLLECTION, PLEASE CONTACT US