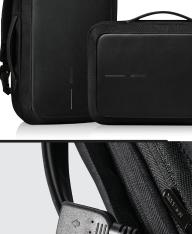

### INTEGRATED USB CHARGING PORT.

Charge your phone with the integrated USB charging port which is connected to a powerbank (not included) inside.