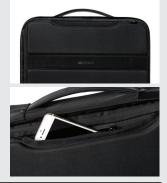

# 

MAX LAPTOP SIZE

### ANTI-THEFT.

- No front access
- Hidden zippers
- Hidden pockets