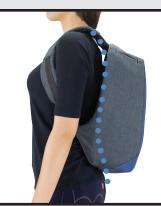

### OPTIMAL WEIGHT BALANCE.

- Lifts the weight of your shoulders
- Less pressure on the spine