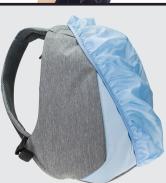

## INTEGRATED RAINCOVER.

integrated rain cover

- Matching colour rain cover
- Rain cover is stored in the bottom of the bag