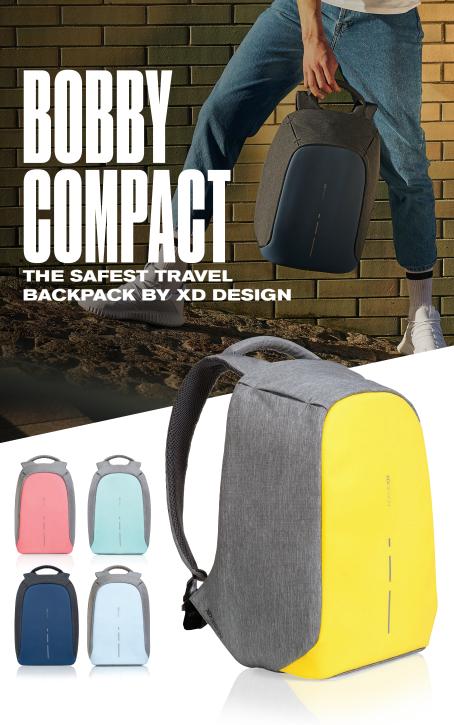

CUT-RESISTANT MATERIAL



QUICK ACCESS POCKETS



REFLECTIVE STRIPES



OPTIMAL WEIGHT BALANCE



ADVANCED STORAGE DESIGN



YKK ZIPPER





INTEGRATED RAINCOVER



SHOPPING TOTE



INTEGRATED USB CHARGING PORT



SHOCKPROOF





# TOP 5 FACTS



### **ANTI-THEFT.**

- No front access
- Hidden zippers
- Hidden pockets





#### **CUT-RESISTANT MATERIAL.**

The bag is designed with:

- 300D/600D PU coatingAnti-shock foam
- 2 protective layers
- Cutproof PP protection board



### INTEGRATED USB CHARGING PORT.

Charge your phone with the integrated USB charging port which is connected to a powerbank (not included) inside.





### OPTIMAL WEIGHT BALANCE.

- Lifts the weight of your shoulders
- Less pressure on the spine





## INTEGRATED RAINCOVER.

integrated rain cover

- Matching c