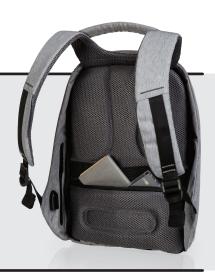

### **ANTI-THEFT.**

- No front access
- Hidden zippers
- Hidden pockets

#### **CUT-RESISTANT MATERIAL.**

The bag is designed with:

- 300D/600D PU coatingAnti-shock foam
- 2 protective layers
- Cutproof PP protection board