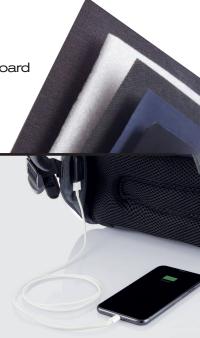

#### **CUT-RESISTANT MATERIAL.**

The bag is designed with:

- 300D/600D PU coatingAnti-shock foam
- 2 protective layers
- Cutproof PP protection board

INTEGRATED USB CHARGING PORT

SHOCKPROOF

### INTEGRATED USB CHARGING PORT.

Charge your phone with the integrated USB charging port which is connected to a powerbank (not included) inside.