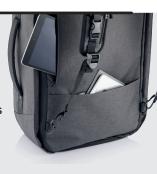

WATER REPELLENT

INTERIOR DIVIDER

SUNGLASS HOLDER

BOOK/KINDLE POCKET

INTERIOR RFID PROTECTED POCKET

**CARRY-ON SIZE** 

STERNUM STRAP

ECO-FRIENDLY MATERIALS

MAX LAPTOP SIZE

#### ORGANIZATION.

- Laptop compartment for 17" laptops
- Breathable shoe pocket at the bottom
- Quick stash waterproof top pocket
- Internal pockets and divider for organization