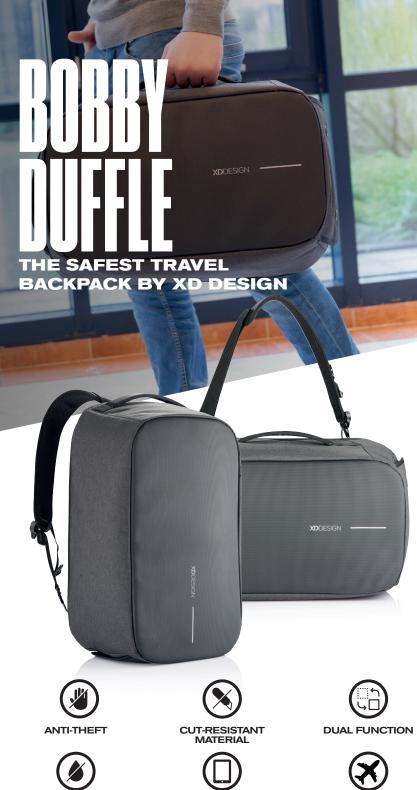

# TOP 5 FACTS

#### **DUAL FUNCTION.**

- Switches easily from backpack to duffle bag
- Click off one shoulder strap and hide in the back
- Easily transform the second shoulder strap into a messenger strap

#### CARRY-ON SIZE.

- · Approved Carry on size
- Holds up to 30 Liters
- · With adjustable sternum strap