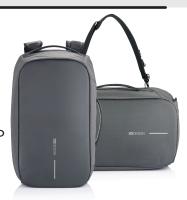

WATER REPELLENT

INTERIOR DIVIDER

SUNGLASS HOLDER

BOOK/KINDLE POCKET

INTERIOR RFID PROTECTED POCKET

**CARRY-ON SIZE** 

STERNUM STRAP

ECO-FRIENDLY MATERIALS

MAX LAPTOP SIZE