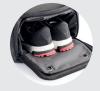

#### ORGANIZATION.

- Laptop compartment for 17" laptops
- Breathable shoe pocket at the bottom
- Quick stash waterproof top pocket
- Internal pockets and divider for organization