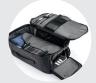

#### ORGANIZATION.

- Laptop compartment for 17" laptops
- Breathable shoe pocket at the bottom
- Quick stash waterproof top pocket
- Internal pockets and divider for organization