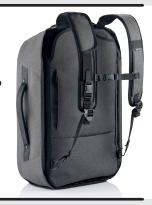

WATER REPELLENT

INTERIOR DIVIDER

SUNGLASS HOLDER

BOOK/KINDLE POCKET

INTERIOR RFID PROTECTED POCKET

**CARRY-ON SIZE** 

STERNUM STRAP

ECO-FRIENDLY MATERIALS

MAX LAPTOP SIZE