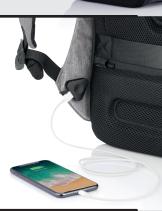

#### USB & TYPE C CHARGING PORT.

- Charge your phone with the integrated USB & Type C charging port
- The port is connected to a powerbank on the inside (powerbank not included)
- Type C will be the new market standard cable extension