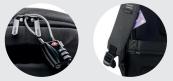

#### ANTI-THEFT.

- No front access
- Hidden zippers & Pockets
- Lockable zippers
- RFID protected hidden pockets