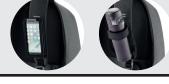

#### FIDLOCK SYSTEM.

- Easily connect your phone or bottle to the backpack
- Magnets connect the holders to the bag in 1 easy motion
- Includes the phone & bottle holder