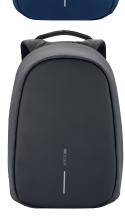

# THE SAFEST TRAVEL BACKPACK BY XD DESIGN

#### ANTI-THEFT.

- No front access
- Hidden zippers & Pockets
- Lockable zippers
- RFID protected hidden pockets

#### INTERNAL DIVIDERS.

- Organize the inside of your BobbyUse the 3 internal dividers to
- create extra compartmentsThe dividers can be easily
- adjusted or removed
- Content is protected with a storable middle layer

#### FIDLOCK SYSTEM.

- Easily connect your phone or bottle to the backpack
- Magnets connect the holders to the bag in 1 easy motion
- Includes the phone & bottle holder

#### USB & TYPE C CHARGING PORT.

- Charge your phone with the integrated USB & Type C charging port
- The port is connected to a powerbank on the inside (powerbank not included)
- Type C will be the new market standard cable extension

#### RECYCLED MATERIALS:

- We used the Eco-friendly material RPET
- RPET is recycled material from sources such a soda bottles