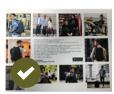

## 1. Use full color images:

Due to the high variation of colors, patterns and opacity of the artwork, the obvious defects that are visible on solid colors will (almost) not be visible on these prints. Picture files must be at least 250 PPI.

#### 2. Choose small repetitive images, pattern or logo's