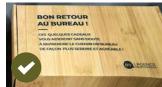

## 1. Use full color images:

Due to the high variation of colors, patterns and opacity of the artwork, the obvious defects that are visible on solid colors will (almost) not be visible on these prints. Picture files must be at least 250 PPI.