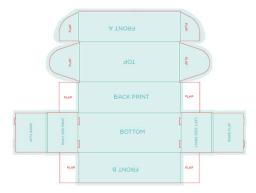

## PRINTING THE GIFT BOX

Artworks are made on die cut / line files, such as below example.

There are 6 visible print areas:

Front A
 Right Side
 Top
 Left Side
 Back Print
 Front B

**Attention 1:** The Front B print area is only visible after opening the lid, as the front A flap is covering the front B print area

**Attention2:** The bottom side is mostly used as a bleed area for graphics printed on the back, front and sides of the box. We advise to leave this are empty and use this side for shipping labels or other auxiliaries.

We will apply bleed areas of around 10 mm bleeding towards bottom area and the different flaps.