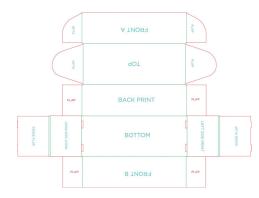

## PRINTING THE GIFT BOX

Artworks are made on die cut / line files, such as below example.

There are 6 visible print areas:

Front A
 Right Side
 Top
 Left Side
 Back Print
 Front B

**Attention 1:** The Front B print area is only visible after opening the lid, as the front A flap is covering the front B print area

**Attention2:** The bottom side is mostly used as a bleed area for graphics printed on the back, front and sides of the box. We advise to leave this are empty and use this side for shipping labels or other auxiliaries.

We will apply bleed areas of around 10 mm bleeding towards bottom area and the different flaps.