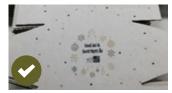

re box or on large surfaces of the box.
- b. It is better to print a full color picture than a solid color.
- c. Around 10mm bleed is applied towards bottom area and the different flaps.
- d. Bleed from Front A and Top will cover the complete flaps

# 2. Positioning and alignments:

- a. Positioning and alignment tolerance of +/- 5 mm
- b. Avoid continuity of designs on multiple side elements
- c. Avoid alignments with the edges of the box
- d. Safety gap to edges is 30 mm.

#### DO'S

## 1. Use full color images:

Due to the high variation of colors, patterns and opacity of the artwork, the obvious defects that are visible on solid colors will (almost) not be visible on these prints. Picture files must be at least 250 PPI.







#### 2. Choose small repetitive images, pattern or logo's





#### DONT'S

- 1. Don't use a solid color on large surfaces

  Due to impurities in the carton (normal for carton!):
- there will be stripes throughout the print
- there will be color differences in the outcome of the print





2. Don't use squares and other elements with fixed alignments on the box

The machines have an error margin of ±5mm





# **MYBOXD**

# **GOOD ARTWORK EXAMPLES**



# **TEMPLATE DESIGNS**

To help your customers in their search for the perfect decorated box, we have created some box designs that can be altered to any company color and combined with text and company logo.