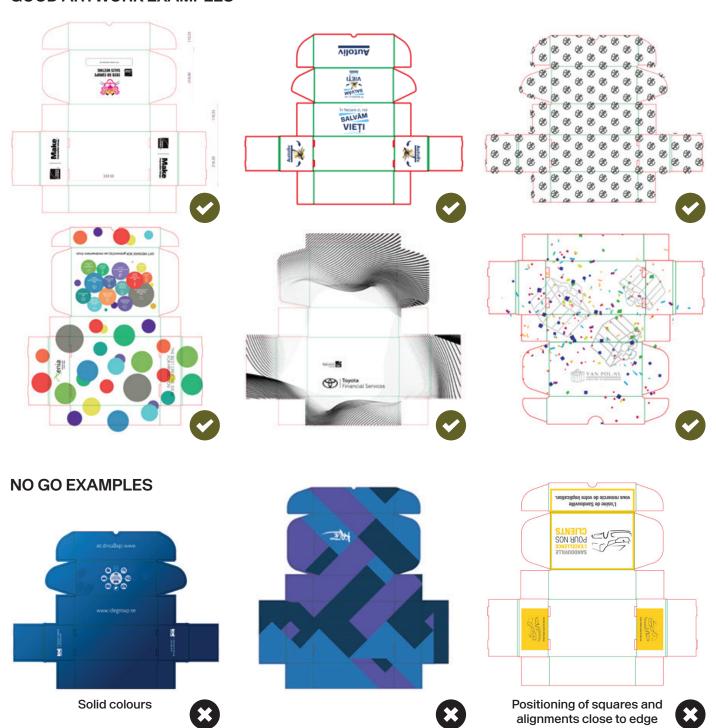

#### DO'S

## 1. Use full color images:

Due to the high variation of colors, patterns and opacity of the artwork, the obvious defects that are visible on solid colors will (almost) not be visible on these prints. Picture files must be at least 250 PPI.

#### 2. Choose small repetitive images, pattern or logo's

#### DONT'S

- 1. Don't use a solid color on large surfaces

  Due to impurities in the carton (normal for carton!):
- there will be stripes throughout the print
- there will be color differences in the outcome of the print

2. Don't use squares and other elements with fixed alignments on the box

The machines have an error margin of ±5mm