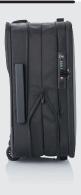

FOLDABLE DESIGN

INTEGRATED USB PORT TSA LOCK

YKK DOUBLE COIL ZIPPER

**ANTI-THEFT** 

MULTIPLE USAGE MODEL

MADE FROM RECYCLED MATERIALS

ORGANISER PANEL

QUICK ACCESS POCKETS

RFID PROTECTED POCKET

WATER REPELLENT

COMPLIMENTARY LIQUID BAG

MAX SIZE LAPTOP POCKET

## FLEXIBLE IN SHAPE IN USE.

The Flex Foldable Trolley is the first business suitcase and carry-on luggage in one bag. You can transform it in a matter of seconds! The unique foldable design allows you to expand the bag or to save up to 50% space.

### INTEGRATED TSA LOCK AND USB CHARGING PORT.

Keep your content secure while traveling. The lock is recognized and accepted by TSA. The security is also reinforced with a YKK anti-theft zipper.

Integrated you can find the USB charging port. Simply connect it to a powerbank inside the bag to charge your mobile device. \*powerbank not included.