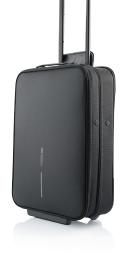

## FLEXIBLE IN SHAPE IN USE.

The Flex Foldable Trolley is the first business suitcase and carry-on luggage in one bag. You can transform it in a matter of seconds! The unique foldable design allows you to expand the bag or to save up to 50% space.