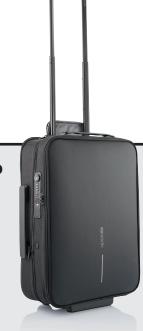

FOLDABLE DESIGN

INTEGRATED USB PORT TSA LOCK

YKK DOUBLE COIL ZIPPER

**ANTI-THEFT** 

MULTIPLE USAGE MODEL

MADE FROM RECYCLED MATERIALS

ORGANISER PANEL

QUICK ACCESS POCKETS

RFID PROTECTED POCKET

WATER REPELLENT

COMPLIMENTARY LIQUID BAG

MAX SIZE LAPTOP POCKET

### INTEGRATED TSA LOCK AND USB CHARGING PORT.

Keep your content secure while traveling. The lock is recognized and accepted by TSA. The security is also reinforced with a YKK anti-theft zipper.

Integrated you can find the USB charging port. Simply connect it to a powerbank inside the bag to charge your mobile device. \*powerbank not included.