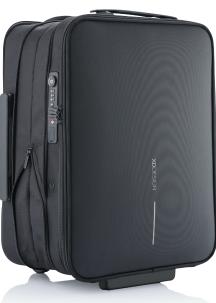

## FLEXIBLE IN SHAPE IN USE.

The Flex Foldable Trolley is the first business suitcase and carry-on luggage in one bag. You can transform it in a matter of seconds! The unique foldable design allows you to expand the bag or to save up to 50% space.