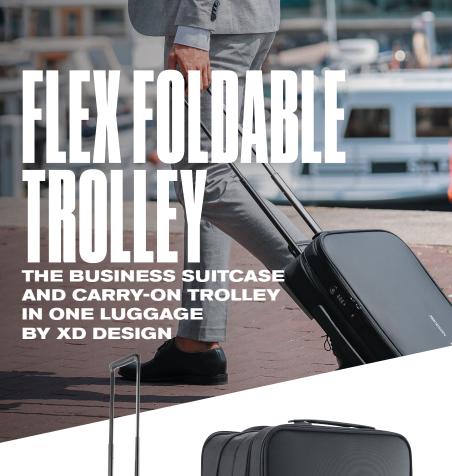

## FLEXIBLE IN SHAPE IN USE.

The Flex Foldable Trolley is the first business suitcase and carry-on luggage in one bag. You can transform it in a matter of seconds! The unique foldable design allows you to expand the bag or to save up to 50% space.