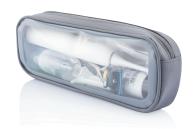

### COMPLEMENTARY LIQUID BAG.

Store your toiletry items in the complementary transparent liquid bag which is fixed with an exclusive magnetic lock. Making it very easy to take out and put this piece back in the bag.