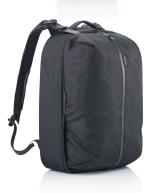

# FINITIAL CONTRACTOR OF A CONTR

MAX LAPTOP SIZE

**XD**DESIGN

### ANTI-THEFT.

The anti-theft design with no front access, hidden zippers in the main compartment will assure that you carry your professional devices securely, and on the RFID protected pocket on the back you can safely store your wallet, cell phone or credit cards.