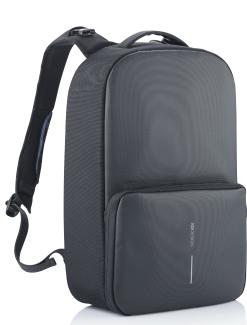

### FLEXIBLE IN SHAPE IN USE.

Flexible and practical, the XD Design Flex Gym bag is the first business backpack and gym bag all in one. Quickly convert this backpack from business to gym style, just expanding the front pocket, from 16 to 24 Litres. You can also carry your professional items in the main compartment and carry your gym necessities in the front pocket.

### ANTI-THEFT.

The anti-theft design with no front access, hidden zippers in the main compartment will assure that you carry your professional devices securely, and on the RFID protected pocket on the back you can safely store your wallet, cell phone or credit cards.