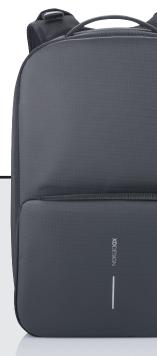

### FLEXIBLE IN SHAPE IN USE.

Flexible and practical, the XD Design Flex Gym bag is the first business backpack and gym bag all in one. Quickly convert this backpack from business to gym style, just expanding the front pocket, from 16 to 24 Litres. You can also carry your professional items in the main compartment and carry your gym necessities in the front pocket.