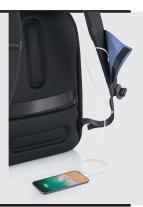

### INTEGRATED USB CHARGING PORT.

Fast USB charging port on the shoulder strap. Simply connect it to a powerbank inside the bag to charge your devices. \*powerbank not included.