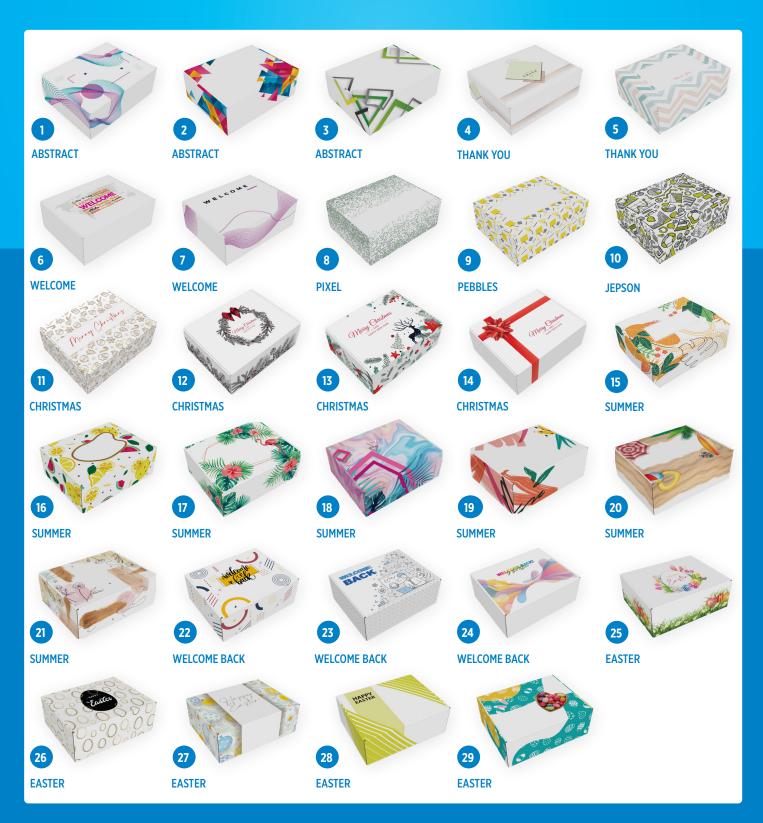

## **CREATING CUSTOMISED GIFT SETS**

CREATE YOUR OWN BOX DESIGN OR CHOOSE A TEMPLATE DESIGN THAT CAN BE ALTERED TO ANY COMPANY COLOUR.

Matching template designs are available for A4 letter and A5/A6 card.
All designs can be altered to any company colour and can be personalised with text and company logo.