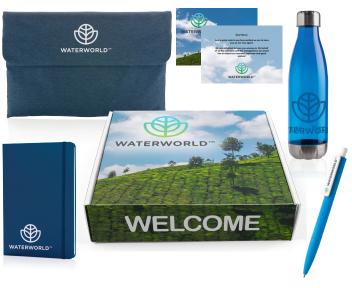

#### WELCOME PACKAGE "WATERWORLD"

Waterworld Foundation takes onboarding new employees to the company very seriously. A welcome pack with Waterworld goodies is delivered to the home address of new employees in the days before they start their new job.

1st impression is everything.